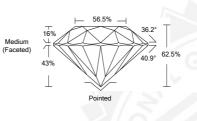

# **ELECTRONIC COPY**

November 15, 2021 IGI Report Number 499130448 Description NATURAL DIAMOND

Shape and Cutting Style ROUND BRILLIANT

Measurements 5.43 - 5.47 x 3.40 mm

#### GRADING RESULTS

Carat Weight 0.62 CARAT Color Grade Clarity Grade

Cut Grade **EXCELLENT** 

### ADDITIONAL GRADING INFORMATION

**EXCELLENT** Polish **EXCELLENT** Symmetry **VERY SLIGHT** Fluorescence

Identification Features CLOUD, CRYSTAL, FEATHER IGI 499130448 Inscription(s)

Comments: IDEAL CUT ROUND BRILLIANT