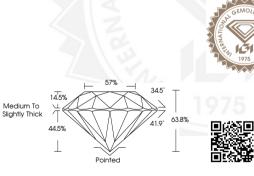

### **GRADING RESULTS**

| Carat Weight  | 0.90 CARAT  |
|---------------|-------------|
| Color Grade   | JOI STUDIES |
| Clarity Grade | VS 2        |
| Cut Grade     | VERY GOOD   |

#### ADDITIONAL GRADING INFORMATION

| EXCELLENT                 |
|---------------------------|
| VERY GOOD                 |
| NONE                      |
| FEATHER, INDENTED NATURAL |
| (638418398                |
|                           |