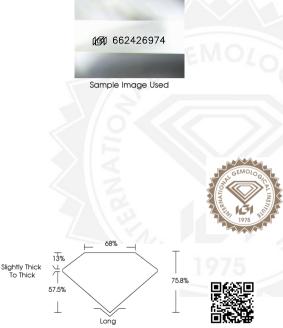

### ADDITIONAL GRADING INFORMATION

Polish Symmetry Fluorescence

Identification Features

Inscription(s)

662426974 NATURAL DIAMOND EMERALD CUT 5.42 X 4,18 X 3,17 MM

> 0.70 CARAT H VS 1 VERY GOOD

EXCELLENT VERY GOOD NONE CRYSTAL, CLOUD (163) 662426974

#### 662426974

October 30, 2024 IGI Report Number 662426974

EMERALD CUT
NATURAL DIAMOND

5.42 X 4.18 X 3.17 MM

Carat Weight 0.70 CARAT

Color Grade
Clarity Grade
Cut Grade
Polish
Symmetry
Fluorescence
Inscription(s)

VERY GOOD EXCELLENT VERY GOOD NONE (5) 662426974

October 30, 2024 IGI Report Number 662426974

EMERALD CUT

NATURAL DIAMOND 5.42 X 4.18 X 3.17 MM

Carat Weight
Color Grade
Clarity Grade
Cut Grade
Polish
Symmetry
Fluorescence

Inscription(s)

VS 1
VERY GOOD
EXCELLENT
VERY GOOD
NONE
(6) 662426974

0.70 CARAT