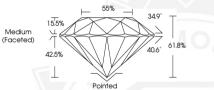

## **GRADING RESULTS**

| Carat Weight  | 0.90 CARAT |
|---------------|------------|
| Color Grade   | F          |
| Clarity Grade | SI 1       |
| Cut Grade     | EXCELLENT  |

## ADDITIONAL GRADING INFORMATION

| Polish                              | EXCELLENT      |
|-------------------------------------|----------------|
| Symmetry                            | EXCELLENT      |
| Fluorescence                        | VERY SLIGHT    |
| Identification Features             | FEATHER        |
| Inscription(s)                      | 1631 666406036 |
| Comments: IDEAL CUT ROUND BRILLIANT |                |