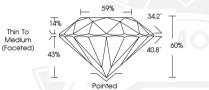

#### **GRADING RESULTS**

| Carat Weight  | 0.24 CARAT |
|---------------|------------|
| Color Grade   | к          |
| Clarity Grade | SI 2       |
| Cut Grade     | EXCELLENT  |

#### ADDITIONAL GRADING INFORMATION

| Polish                              | EXCELLENT               |
|-------------------------------------|-------------------------|
| Symmetry                            | EXCELLENT               |
| Fluorescence                        | NONE                    |
| Identification Features             | FEATHER, CRYSTAL, CLOUD |
| Inscription(s)                      | 157 667403649           |
| Comments: IDEAL CUT ROUND BRILLIANT |                         |