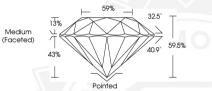

## DIAMOND REPORT

| January 11, 2025        |                       |
|-------------------------|-----------------------|
| IGI Report Number       | 670417718             |
| Description             | NATURAL DIAMOND       |
| Shape and Cutting Style | ROUND BRILLIANT       |
| Measurements            | 4.38 - 4.40 X 2.61 MM |

#### GRADING RESULTS

| Carat Weight  | 0.30 CARAT          |
|---------------|---------------------|
| Color Grade   | G                   |
| Clarity Grade | INTERNALLY FLAWLESS |
| Cut Grade     | EXCELLENT           |

#### ADDITIONAL GRADING INFORMATION

| Polish         | EXCELLENT      |
|----------------|----------------|
| Symmetry       | EXCELLENT      |
| Fluorescence   | NONE           |
| Inscription(s) | 1371 670417718 |