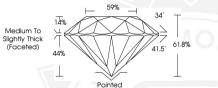

#### GRADING RESULTS

| Carat Weight  | 0.37 CARAT |
|---------------|------------|
| Color Grade   | H          |
| Clarity Grade | VS 2       |
| Cut Grade     | EXCELLENT  |

#### ADDITIONAL GRADING INFORMATION

| Polish                              | EXCELLENT      |
|-------------------------------------|----------------|
| Symmetry                            | EXCELLENT      |
| Fluorescence                        | NONE           |
| Identification Features             | CLOUD, CRYSTAL |
| Inscription(s)                      | 個1678561383    |
| Comments: IDEAL CUT ROUND BRILLIANT |                |

ROUND BRILLIANT NATURAL DIAMOND 4.60 - 4.62 X 2.85 MM

| Carat Weight    | 0.37 CARAT |
|-----------------|------------|
| Color Grade     | н          |
| Clarity Grade   | VS 2       |
| Cut Grade       | EXCELLENT  |
| Polish          | EXCELLENT  |
| Symmetry        | EXCELLENT  |
| Fluorescence    | NONE       |
| Inscription(s)  | 1678561383 |
| Comments: IDEAL | CUT ROUND  |
| BRILLIANT       |            |