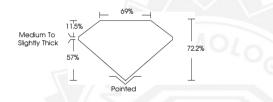

## **ELECTRONIC COPY**

691558972

PRINCESS CUT

0.70 CARAT

**EXCELLENT** 

VS 2

NATURAL DIAMOND

4.80 X 4.75 X 3.43 MM

Sample Image Used

For terms & conditions and to verify this report, please visit www.igi.org

May 3, 2025

IGI Report Number 691558972 PRINCESS CUT

NATURAL DIAMOND

4.80 X 4.75 X 3.43 MM Carat Weight

Color Grade Clarity Grade Cut Grade Polish Symmetry Fluorescence Inscription(s)