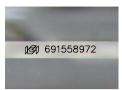

## ADDITIONAL GRADING INFORMATION

**EXCELLENT** Polish VERY GOOD Symmetry NONE Fluorescence CLOUD, FEATHER Identification Features 個的691558972 Inscription(s)

0.70 CARAT VS 2 EXCELLENT EXCELLENT VERY GOOD NONE (6) 691558972

May 3, 2025

IGI Report Number 691558972 PRINCESS CUT

NATURAL DIAMOND 4.80 X 4.75 X 3.43 MM

Carat Weight 0.70 CARAT Color Grade VS 2 EXCELLENT

Clarity Grade Cut Grade Polish Symmetry Fluorescence Inscription(s)

EXCELLENT VERY GOOD (130) 691558972