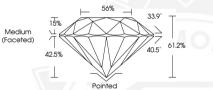

## DIAMOND REPORT

| April 23, 2025          |                       |
|-------------------------|-----------------------|
| IGI Report Number       | 694524021             |
| Description             | NATURAL DIAMOND       |
| Shape and Cutting Style | ROUND BRILLIANT       |
| Measurements            | 5.20 - 5.24 X 3.20 MM |

#### **GRADING RESULTS**

| Carat Weight  | 0.54 CARAT      |
|---------------|-----------------|
| Color Grade   | ICITAL PROPERTY |
| Clarity Grade | VS 1            |
| Cut Grade     | EXCELLENT       |