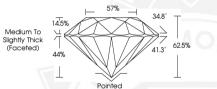

#### **GRADING RESULTS**

| Carat Weight  | 0.50 CARAT     |
|---------------|----------------|
| Color Grade   | ICUT SPECIES H |
| Clarity Grade | VVS 1          |
| Cut Grade     | EXCELLENT      |

#### ADDITIONAL GRADING INFORMATION

| Polish                              | EXCELLENT  |
|-------------------------------------|------------|
| Symmetry                            | EXCELLENT  |
| Fluorescence                        | NONE       |
| Identification Features             | FEATHER    |
| Inscription(s)                      | 1694591910 |
| Comments: IDEAL CUT ROUND BRILLIANT |            |

## NATURAL DIAMOND

| 3.02 - 3.07 X 3.10 WIW |               |
|------------------------|---------------|
| Carat Weight           | 0.50 CARAT    |
| Color Grade            | н             |
| Clarity Grade          | VVS 1         |
| Cut Grade              | EXCELLENT     |
| Polish                 | EXCELLENT     |
| Symmetry               | EXCELLENT     |
| Fluorescence           | NONE          |
|                        | \$1 694591910 |
| Comments: IDEAL CUT    | ROUND         |
| BRILLIANT              |               |