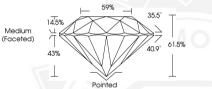

## DIAMOND REPORT

| April 17, 2025          |                       |
|-------------------------|-----------------------|
| IGI Report Number       | 694592853             |
| Description             | NATURAL DIAMOND       |
| Shape and Cutting Style | ROUND BRILLIANT       |
| Measurements            | 4.72 - 4.76 X 2.91 MM |

#### **GRADING RESULTS**

| Carat Weight  | 0.41 CARAT          |
|---------------|---------------------|
| Color Grade   | к                   |
| Clarity Grade | INTERNALLY FLAWLESS |
| Cut Grade     | EXCELLENT           |