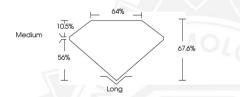

### DIAMOND REPORT

| May 9, 2025             |                       |
|-------------------------|-----------------------|
| IGI Report Number       | 694593096             |
| Description             | NATURAL DIAMOND       |
| Shape and Cutting Style | EMERALD CUT           |
| Measurements            | 4.91 X 3.67 X 2.48 MM |
|                         |                       |