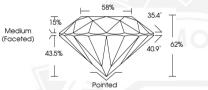

#### GRADING RESULTS

| Carat Weight  | 0.30 CARAT             |
|---------------|------------------------|
| Color Grade   | 2100 2012 200 2012 201 |
| Clarity Grade | INTERNALLY FLAWLESS    |
| Cut Grade     | EXCELLENT              |
|               |                        |

#### May 9, 2025 IGI Report Number 694593228 ROUND BRILLIANT NATURAL DIAMOND 4.28 - 4.32 X 2.66 MM Carat Weight 0.30 CARAT Color Grade Clarity Grade I.F. Cut Grade EXCELLENT Polish EXCELLENT EXCELLENT Symmetry NONE Fluorescence Inscription(s) (150 694593228 Comments: IDEAL CUT ROUND BRILLIANT

IGI Report Number 694593228 ROUND BRILLIANT NATURAL DIAMOND

4.28 - 4.32 X 2.66 MM

| Carat Weight    | 0.30 CARAT    |
|-----------------|---------------|
| Color Grade     |               |
| Clarity Grade   | LF.           |
| Cut Grade       | EXCELLENT     |
| Polish          | EXCELLENT     |
| Symmetry        | EXCELLENT     |
| luorescence     | NONE          |
| nscription(s)   | (6) 694593228 |
| Comments: IDEAL | CUT ROUND     |
| BRILLIANT       |               |