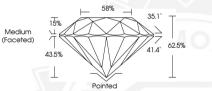

## GRADING RESULTS

| Carat Weight  | 0.35 CARAT |
|---------------|------------|
| Color Grade   | H          |
| Clarity Grade | VS 2       |
| Cut Grade     | EXCELLENT  |

### ADDITIONAL GRADING INFORMATION

| Polish                              | EXCELLENT      |
|-------------------------------------|----------------|
| Symmetry                            | EXCELLENT      |
| Fluorescence                        | NONE           |
| Identification Features             | CLOUD          |
| Inscription(s)                      | 1371 694593407 |
| Comments: IDEAL CUT ROUND BRILLIANT |                |