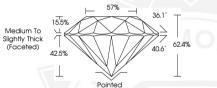

## DIAMOND REPORT

| May 14, 2025            |                       |
|-------------------------|-----------------------|
| IGI Report Number       | 694594333             |
| Description             | NATURAL DIAMOND       |
| Shape and Cutting Style | ROUND BRILLIANT       |
| Measurements            | 5.62 - 5.67 X 3.52 MM |

### **GRADING RESULTS**

| Carat Weight  | 0.70 CARAT                                |
|---------------|-------------------------------------------|
| Color Grade   | J C I S I S I S I S I S I S I S I S I S I |
| Clarity Grade | VS 2                                      |
| Cut Grade     | EXCELLENT                                 |