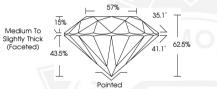

### **GRADING RESULTS**

| Carat Weight  | 0.61 CARAT |
|---------------|------------|
| Color Grade   | F          |
| Clarity Grade | SI 1       |
| Cut Grade     | EXCELLENT  |

### ADDITIONAL GRADING INFORMATION

| Polish                              | EXCELLENT      |
|-------------------------------------|----------------|
| Symmetry                            | EXCELLENT      |
| Fluorescence                        | NONE           |
| Identification Features             | CRYSTAL, CLOUD |
| Inscription(s)                      | 131 694594423  |
| Comments: IDEAL CUT ROUND BRILLIANT |                |