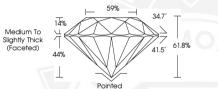

### **GRADING RESULTS**

| Carat Weight  | 0.70 CARAT |
|---------------|------------|
| Color Grade   | F          |
| Clarity Grade | VVS 1      |
| Cut Grade     | EXCELLENT  |

### ADDITIONAL GRADING INFORMATION

| Polish                              | EXCELLENT       |
|-------------------------------------|-----------------|
| Symmetry                            | EXCELLENT       |
| Fluorescence                        | SLIGHT          |
| Identification Features             | PINPOINT, CLOUD |
| Inscription(s)                      | 1591 694594550  |
| Comments: IDEAL CUT ROUND BRILLIANT |                 |