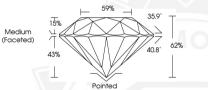

### DIAMOND REPORT

| May 30, 2025            |                       |
|-------------------------|-----------------------|
| IGI Report Number       | 694594623             |
| Description             | NATURAL DIAMOND       |
| Shape and Cutting Style | ROUND BRILLIANT       |
| Measurements            | 5.21 - 5.25 X 3.24 MM |

#### **GRADING RESULTS**

| Carat Weight  | 0.55 CARAT |
|---------------|------------|
| Color Grade   | к          |
| Clarity Grade | VS 2       |
| Cut Grade     | EXCELLENT  |

#### ADDITIONAL GRADING INFORMATION

| Polish                              | EXCELLENT      |
|-------------------------------------|----------------|
| Symmetry                            | EXCELLENT      |
| Fluorescence                        | NONE           |
| Identification Features             | CRYSTAL, CLOUD |
| Inscription(s)                      | 131 694594623  |
| Comments: IDEAL CUT ROUND BRILLIANT |                |