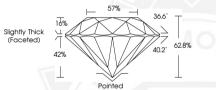

### GRADING RESULTS

| Carat Weight  | 0.90 CARA |
|---------------|-----------|
| Color Grade   |           |
| Clarity Grade | VVS.      |
| Cut Grade     | EXCELLEN  |

### ADDITIONAL GRADING INFORMATION

| Polish                  | EXCELLENT      |
|-------------------------|----------------|
| Symmetry                | EXCELLENT      |
| Fluorescence            | NONE           |
| Identification Features | CLOUD          |
| Inscription(s)          | (63) 694594705 |

#### May 30, 2025 IGI Report Number 694594705

| ROUND BRILLIANT<br>NATURAL DIAMOND |               |
|------------------------------------|---------------|
| 6.07 - 6.13 X 3.84 M               | м             |
| Carat Weight                       | 0.90 CARAT    |
| Color Grade                        | F             |
| Clarity Grade                      | VVS 2         |
| Cut Grade                          | EXCELLENT     |
| Polish                             | EXCELLENT     |
| Symmetry                           | EXCELLENT     |
| Fluorescence                       | NONE          |
| Inscription(s)                     | 130 694594705 |
|                                    |               |

### NATURAL DIAMOND

| 6.U/ - 6.13 X 3.84 MM |            |
|-----------------------|------------|
| Carat Weight          | 0.90 CARAT |
| Color Grade           | F          |
| Clarity Grade         | VVS 2      |
| Cut Grade             | EXCELLENT  |
| Polish                | EXCELLENT  |
| Symmetry              | EXCELLENT  |
| Fluorescence          | NONE       |
| Inscription(s)        | 694594705  |