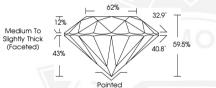

#### **GRADING RESULTS**

| Carat Weight  | 0.57 CARAT |
|---------------|------------|
| Color Grade   | к          |
| Clarity Grade | VVS 2      |
| Cut Grade     | EXCELLENT  |

#### ADDITIONAL GRADING INFORMATION

| Polish                  | EXCELLENT      |
|-------------------------|----------------|
| Symmetry                | EXCELLENT      |
| Fluorescence            | NONE           |
| Identification Features | CRYSTAL        |
| Inscription(s)          | 1371 695512184 |

## NATURAL DIAMOND

| 5.30 - 5.41 X 3.21 MIM |            |
|------------------------|------------|
| Carat Weight           | 0.57 CARAT |
| Color Grade            | к          |
| Clarity Grade          | VVS 2      |
| Cut Grade              | EXCELLENT  |
| Polish                 | EXCELLENT  |
| Symmetry               | EXCELLENT  |
| Fluorescence           | NONE       |
| Inscription(s)         | 695512184  |