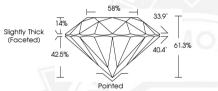

## DIAMOND REPORT

| April 23, 2025          |                       |
|-------------------------|-----------------------|
| IGI Report Number       | 695512223             |
| Description             | NATURAL DIAMOND       |
| Shape and Cutting Style | ROUND BRILLIANT       |
| Measurements            | 5.62 - 5.68 X 3.47 MM |

### GRADING RESULTS

| Carat Weight  | 0.70 CARAT  |
|---------------|-------------|
| Color Grade   | IOUS PUBLIC |
| Clarity Grade | VS 2        |
| Cut Grade     | EXCELLENT   |