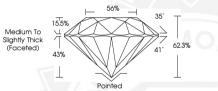

#### **GRADING RESULTS**

| Carat Weight  | 0.32 CARAT          |
|---------------|---------------------|
| Color Grade   | 21062222106231      |
| Clarity Grade | INTERNALLY FLAWLESS |
| Cut Grade     | EXCELLENT           |
|               |                     |

#### ADDITIONAL GRADING INFORMATION

| Polish                              | EXCELLENT      |
|-------------------------------------|----------------|
| Symmetry                            | EXCELLENT      |
| Fluorescence                        | NONE           |
| Inscription(s)                      | 1371 695512349 |
| Comments: IDEAL CUT ROUND BRILLIANT |                |

#### May 6, 2025 IGI Report Number 695512349 ROUND BRILLIANT NATURAL DIAMOND 4.33 - 4.38 X 2.72 MM Carat Weight 0.32 CARAT Color Grade Clarity Grade I.F. Cut Grade EXCELLENT Polish EXCELLENT EXCELLENT Symmetry NONE Fluorescence Inscription(s) (150 695512349 Comments: IDEAL CUT ROUND BRILLIANT

#### NATURAL DIAMOND 4.33 - 4.38 X 2.72 MM

| Carat Weight      | 0.32 CARAT    |
|-------------------|---------------|
| Color Grade       |               |
| Clarity Grade     | LF.           |
| Cut Grade         | EXCELLENT     |
| Polish            | EXCELLENT     |
| Symmetry          | EXCELLENT     |
| Fluorescence      | NONE          |
| Inscription(s)    | 150 695512349 |
| Comments: IDEAL O | CUT ROUND     |
| BRILLIANT         |               |