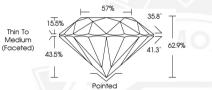

### DIAMOND REPORT

| May 14, 2025            |                       |
|-------------------------|-----------------------|
| IGI Report Number       | 695512456             |
| Description             | NATURAL DIAMOND       |
| Shape and Cutting Style | ROUND BRILLIANT       |
| Measurements            | 5.02 - 5.06 X 3.17 MM |

#### GRADING RESULTS

| Carat Weight  | 0.50 CARAT    |
|---------------|---------------|
| Color Grade   | ICUTATE HOUSE |
| Clarity Grade | VS 2          |
| Cut Grade     | EXCELLENT     |

#### ADDITIONAL GRADING INFORMATION

| Polish                  | EXCELLENT               |
|-------------------------|-------------------------|
| Symmetry                | EXCELLENT               |
| Fluorescence            | NONE                    |
| Identification Features | NEEDLE, PINPOINT, CLOUD |
| Inscription(s)          | ()(37) 695512456        |
|                         |                         |