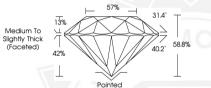

#### NATURAL DIAMOND 6 09 - 6 10 X 3 58 MM

| 0.07 - 0.10 X 3.30 Will |             |
|-------------------------|-------------|
| Carat Weight            | 0.81 CARAT  |
| Color Grade             |             |
| Clarity Grade           | VS 2        |
| Cut Grade               | EXCELLENT   |
| Polish                  | EXCELLENT   |
| Symmetry                | VERY GOOD   |
| Fluorescence            | VERY SLIGHT |
| Inscription(s)          | 696563613   |