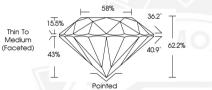

#### GRADING RESULTS

| Carat Weight  | 0.54 CARAT |
|---------------|------------|
| Color Grade   | D          |
| Clarity Grade | VS 2       |
| Cut Grade     | EXCELLENT  |

#### ADDITIONAL GRADING INFORMATION

| Polish                              | EXCELLENT        |
|-------------------------------------|------------------|
| Symmetry                            | EXCELLENT        |
| Fluorescence                        | NONE             |
| Identification Features             | FEATHER, CRYSTAL |
| Inscription(s)                      | 131 696565158    |
| Comments: IDEAL CUT ROUND BRILLIANT |                  |