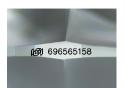

## DIAMOND REPORT

| April 25, 2025          |                       |
|-------------------------|-----------------------|
| IGI Report Number       | 696565158             |
| Description             | NATURAL DIAMOND       |
| Shape and Cutting Style | ROUND BRILLIANT       |
| Measurements            | 5.18 - 5.22 X 3.24 MM |

#### ADDITIONAL GRADING INFORMATION

| Polish                              | EXCELLENT        |
|-------------------------------------|------------------|
| Symmetry                            | EXCELLENT        |
| Fluorescence                        | NONE             |
| Identification Features             | FEATHER, CRYSTAL |
| Inscription(s)                      | 131 696565158    |
| Comments: IDEAL CUT ROUND BRILLIANT |                  |