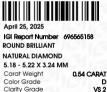

# **INTERNATIONAL** GEMOLOGICAL INSTITUTE

## DIAMOND REPORT

| April 25, 2025          |                       |
|-------------------------|-----------------------|
| IGI Report Number       | 696565158             |
| Description             | NATURAL DIAMOND       |
| Shape and Cutting Style | ROUND BRILLIANT       |
| Measurements            | 5.18 - 5.22 X 3.24 MM |

#### GRADING RESULTS

| Carat Weight  | 0.54 CARAT |
|---------------|------------|
| Color Grade   | D          |
| Clarity Grade | VS 2       |
| Cut Grade     | EXCELLENT  |