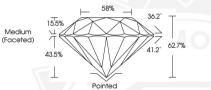

### DIAMOND REPORT

| May 7, 2025             |                       |
|-------------------------|-----------------------|
| IGI Report Number       | 696579403             |
| Description             | NATURAL DIAMOND       |
| Shape and Cutting Style | ROUND BRILLIANT       |
| Measurements            | 6.13 - 6.17 X 3.86 MM |

#### GRADING RESULTS

| Carat Weight  | 0.90 CARAT |
|---------------|------------|
| Color Grade   | F          |
| Clarity Grade | VS 1       |
| Cut Grade     | EXCELLENT  |