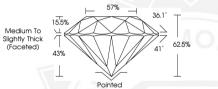

### GRADING RESULTS

| Carat Weight  | 0.26 CARAI |
|---------------|------------|
| Color Grade   | F          |
| Clarity Grade | VVS 1      |
| Cut Grade     | EXCELLENT  |

### ADDITIONAL GRADING INFORMATION

| Polish                              | EXCELLENT  |
|-------------------------------------|------------|
| Symmetry                            | EXCELLENT  |
| Fluorescence                        | NONE       |
| Identification Features             | PINPOINT   |
| Inscription(s)                      | 1698527267 |
| Comments: IDEAL CUT ROUND BRILLIANT |            |