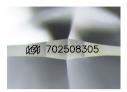

#### ADDITIONAL GRADING INFORMATION

| Polish                         | EXCELLENT      |
|--------------------------------|----------------|
| Symmetry                       | EXCELLENT      |
| Fluorescence                   | NONE           |
| Identification Features        | GRAINING       |
| Inscription(s)                 | (67) 702508305 |
| Comments: VVS1 due to graining |                |

#### April 29, 2025

| IGI Report Numbe                         | ar 702508305    |  |
|------------------------------------------|-----------------|--|
| ROUND BRILLIAN                           |                 |  |
| NATURAL DIAMOND<br>5.79 - 5.83 X 3.63 MM |                 |  |
|                                          |                 |  |
| Color Grade                              | J               |  |
| Clarity Grade                            | VVS 1           |  |
| Cut Grade                                | EXCELLENT       |  |
| Polish                                   | EXCELLENT       |  |
| Symmetry                                 | EXCELLENT       |  |
| Fluorescence                             | NONE            |  |
| Inscription(s)                           | (137) 702508305 |  |
| Comments: VVS1                           | due to araining |  |