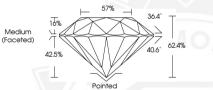

#### GRADING RESULTS

| Carat Weight  | 0.76 CARA      |
|---------------|----------------|
| Color Grade   | ICH SPECIAL SE |
| Clarity Grade | VVS 1          |
| Cut Grade     | EXCELLENT      |

ROUND BRILLIANT NATURAL DIAMOND 5.79 - 5.83 X 3.63 MM Carat Weight 0.76 CARAT Color Grade Clarity Grade VVS 1 Cut Grade

| Cui Gidde      | EXCELLENT       |
|----------------|-----------------|
| Polish         | EXCELLENT       |
| Symmetry       | EXCELLENT       |
| Fluorescence   | NONE            |
| Inscription(s) | 1671 702508305  |
| Comments: VVS1 | due to graining |