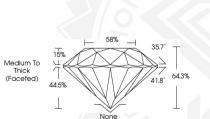

### IGI LABORATORY GROWN DIAMOND IDENTIFICATION REPORT

August 18, 2023

IGI Report Number LG593366232

Description LABORATORY GROWN DIAMOND

Shape and Cutting Style ROUND BRILLIANT

Measurements 5.37 - 5.40 X 3.46 MM

#### IGI LABORATORY GROWN DIAMOND ID REPORT

August 18, 2023

IGI Report Number LG593366232
ROUND BRILLIANT

#### 5.37 - 5.40 X 3.46 MM

 Carat Weight
 0.63 CARAT

 Color Grade
 FANCY VIVID PINK

 Clarity Grade
 V\$2

 Cut Grade
 VERY GOOD

 Polish
 GOOD

Symmetry VERY GOOD Fluorescence SLIGHT Inscription(s) VERY GOOD SLIGHT STATE S

#### IGI LABORATORY GROWN DIAMOND ID REPORT

August 18, 2023 IGI Report Number 1G593366232

ROUND BRILLIANT

#### 5.37 - 5.40 X 3.46 MM

 Carat Weight
 0.63 CARAT

 Color Grade
 FANCY VIVID PINK

 Clarity Grade
 VS 2

 Cut Grade
 VERY GOOD

 Pollsh
 GOOD

 Symmetry
 VFRY GOOD

Fluorescence SLIGHT Inscription(s) (GT) LG593366232 Comments: This Laboratory Grown Diamond was created by