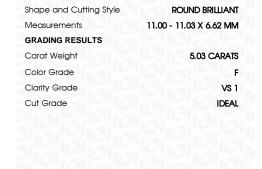

### LABORATORY GROWN DIAMOND REPORT

August 21, 2023

IGI Report Number LG596343176

LABORATORY GROWN Description

DIAMOND

Shape and Cutting Style ROUND BRILLIANT

Measurements 11.00 - 11.03 X 6.62 MM

### **GRADING RESULTS**

Carat Weight 5.03 CARATS

Color Grade

Clarity Grade VS 1

Cut Grade **IDEAL** 