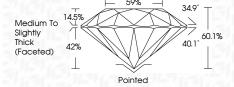

YMBOLS**

Red symbols indicate internal characteristics. Green symbols indicate external characteristics.

### **GRADING SCALES**

### CLARITY

| IF                     | VVS 1-2                        | VS <sup>1-2</sup>         | SI 1-2               | I <sup>1-3</sup> |
|------------------------|--------------------------------|---------------------------|----------------------|------------------|
| Internally<br>Flawless | Very Very<br>Slightly Included | Very<br>Slightly Included | Slightly<br>Included | Included         |

### COLOR

| E | F | G | Н | 1 | J | Faint | Very Light | Light |
|---|---|---|---|---|---|-------|------------|-------|
|---|---|---|---|---|---|-------|------------|-------|



Sample Image Used



© IGI 2020, International Gemological Institute

FD - 10 20







#### ADDITIONAL GRADING INFORMATION

| Polish       | EXCELLENT |
|--------------|-----------|
| Symmetry     | EXCELLENT |
| Fluorescence | NONE      |

(159) LG596343176 Inscription(s)

Comments: This Laboratory Grown Diamond was created by Chemical Vapor Deposition (CVD) growth process and may include post-growth treatment.