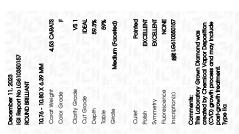

# LABORATORY GROWN DIAMOND REPORT

December 11, 2023

IGI Report Number

LG610350157

Description

Measurements

DIAMOND

Shape and Cutting Style

10.76 - 10.80 X 6.39 MM

ROUND BRILLIANT

**IDEAL** 

LABORATORY GROWN

**GRADING RESULTS** 

Carat Weight 4.53 CARATS

Color Grade

Clarity Grade VS 1

Cut Grade

ADDITIONAL GRADING INFORMATION

Polish **EXCELLENT** 

**EXCELLENT** Symmetry

NONE Fluorescence

/场 LG610350157 Inscription(s)

Comments: This Laboratory Grown Diamond was created by Chemical Vapor Deposition (CVD) growth process and may include post-growth treatment. Type IIa

© IGI 2020, International Gemological Institute

FD - 10 20

IGI Report Number LG610350157

Description LABORATORY GROWN DIAMOND

LABORATORY GROWN DIAMOND REPORT

Shape and Cutting Style **ROUND BRILLIANT** 10.76 - 10.80 X 6.39 MM Measurements

**GRADING RESULTS** 

4.53 CARATS Carat Weight Color Grade

Clarity Grade VS 1 Cut Grade IDEAL

#### ADDITIONAL GRADING INFORMATION

Polish **EXCELLENT EXCELLENT** Symmetry

Fluorescence NONE 個 LG610350157 Inscription(s)

Comments: This Laboratory Grown Diamond was created by Chemical Vapor Deposition (CVD) growth process and may include post-growth treatment.