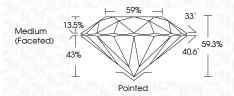

process and may include post-growth treatment. Type IIa

## LABORATORY GROWN DIAMOND REPORT

## **GRADING SCALES**

## CLARITY

VVS 1-2 VS 1-2 SI 1-2 1-3 Included Internally Very Very Very Slightly Slightly Included Slightly Included Included

## COLOR

| D | E | F | G | Н | I | J | Faint | Very Light | Light |
|---|---|---|---|---|---|---|-------|------------|-------|
|   |   |   |   |   |   |   |       |            |       |



Sample Image Used



© IGI 2020, International Gemological Institute

FD - 10 20





IGI Report Number LG610350157

Description LABORATORY GROWN DIAMOND

LABORATORY GROWN DIAMOND REPORT

Shape and Cutting Style **ROUND BRILLIANT** 10.76 - 10.80 X 6.39 MM Measurements

**GRADING RESULTS** 

4.53 CARATS Carat Weight Color Grade

Clarity Grade VS 1 Cut Grade IDEAL



#### ADDITIONAL GRADING INFORMATION

Polish **EXCELLENT EXCELLENT** Symmetry

Fluorescence NONE 個 LG610350157 Inscription(s)

Comments: This Laboratory Grown Diamond was created by Chemical Vapor Deposition (CVD) growth process and may include post-growth treatment.





#### Medium 13.5% (Faceted)

**PROPORTIONS** 



# **CLARITY CHARACTERISTICS**



# **KEY TO SYMBOLS**

Red symbols indicate internal characteristics. Green symbols indicate external characteristics.