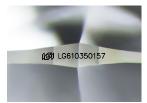

# LG610350157

Report verification at igi.org

# LABORATORY GROWN DIAMOND REPORT

December 11, 2023

IGI Report Number

LG610350157

Description

Measurements

DIAMOND

Shape and Cutting Style

10.76 - 10.80 X 6.39 MM

ROUND BRILLIANT

**IDEAL** 

LABORATORY GROWN

**GRADING RESULTS** 

Carat Weight 4.53 CARATS

Color Grade

Clarity Grade VS 1

Cut Grade

ADDITIONAL GRADING INFORMATION

Polish **EXCELLENT** 

**EXCELLENT** Symmetry

NONE Fluorescence

/场 LG610350157 Inscription(s)

Comments: This Laboratory Grown Diamond was created by Chemical Vapor Deposition (CVD) growth process and may include post-growth treatment. Type IIa

© IGI 2020, International Gemological Institute

FD - 10 20

IGI Report Number LG610350157

Description LABORATORY GROWN DIAMOND

LABORATORY GROWN DIAMOND REPORT

Shape and Cutting Style **ROUND BRILLIANT** 10.76 - 10.80 X 6.39 MM Measurements

**GRADING RESULTS** 

4.53 CARATS Carat Weight Color Grade

Clarity Grade VS 1 Cut Grade IDEAL

#### ADDITIONAL GRADING INFORMATION

Polish **EXCELLENT EXCELLENT** Symmetry

Fluorescence NONE 個 LG610350157 Inscription(s)

Comments: This Laboratory Grown Diamond was created by Chemical Vapor Deposition (CVD) growth process and may include post-growth treatment.