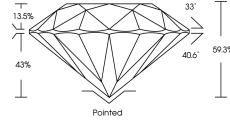

|---|---|---|---|---|-------|------------|-------|
|   |   |   |   |   |   |   |       |            |       |



Sample Image Used



© IGI 2020, International Gemological Institute

FD - 10 20





IGI Report Number LG610350157

Description LABORATORY GROWN DIAMOND

LABORATORY GROWN DIAMOND REPORT

Shape and Cutting Style **ROUND BRILLIANT** 10.76 - 10.80 X 6.39 MM Measurements

**GRADING RESULTS** 

4.53 CARATS Carat Weight Color Grade

Clarity Grade VS 1 Cut Grade IDEAL



#### ADDITIONAL GRADING INFORMATION

Polish **EXCELLENT EXCELLENT** Symmetry

Fluorescence NONE 個 LG610350157 Inscription(s)

Comments: This Laboratory Grown Diamond was created by Chemical Vapor Deposition (CVD) growth process and may include post-growth treatment.





#### Medium 13.5% (Faceted)

**PROPORTIONS** 



# **CLARITY CHARACTERISTICS**



# **KEY TO SYMBOLS**

Red symbols indicate internal characteristics. Green symbols indicate external characteristics.