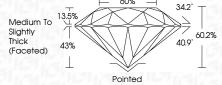

Red symbols indicate internal characteristics. Green symbols indicate external characteristics.

#### **GRADING SCALES**

#### CLARITY

| IF                     | VVS <sup>1-2</sup>             | VS <sup>1-2</sup>         | SI 1-2               | I <sup>1-3</sup> |
|------------------------|--------------------------------|---------------------------|----------------------|------------------|
| Internally<br>Flawless | Very Very<br>Slightly Included | Very<br>Slightly Included | Slightly<br>Included | Included         |

## COLOR

|  | E | F | G | Н | ı | J | Faint | Very Light | Light |
|--|---|---|---|---|---|---|-------|------------|-------|
|--|---|---|---|---|---|---|-------|------------|-------|



Sample Image Used



© IGI 2020, International Gemological Institute

FD - 10 20







#### ADDITIONAL GRADING INFORMATION

| Polish   | EXCELLEN |
|----------|----------|
| Symmetry | EXCELLEN |
|          |          |

Fluorescence (国) LG618470702 Inscription(s)

Comments: This Laboratory Grown Diamond was created by Chemical Vapor Deposition (CVD) growth process and may include post-growth treatment.