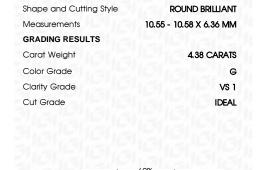

## LABORATORY GROWN DIAMOND REPORT

January 24, 2024

IGI Report Number LG618470702

Description

LABORATORY GROWN DIAMOND

Shape and Cutting Style

ROUND BRILLIANT 10.55 - 10.58 X 6.36 MM

G

**IDEAL** 

Measurements **GRADING RESULTS** 

Carat Weight 4.38 CARATS

Color Grade

Clarity Grade VS 1

Cut Grade