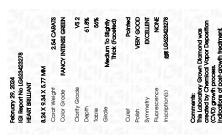

## LABORATORY GROWN DIAMOND REPORT

February 29, 2024

IGI Report Number LG623423278

Description

LABORATORY GROWN DIAMOND

Shape and Cutting Style

8.24 X 9.34 X 5.77 MM

**HEART BRILLIANT** 

2.54 CARATS

GRADING RESULTS

Measurements

Carat Weight

Color Grade FANCY INTENSE GREEN

Clarity Grade VS 2

## ADDITIONAL GRADING INFORMATION

Polish VERY GOOD

Symmetry **EXCELLENT** 

Fluorescence NONE

Inscription(s) (3) LG623423278

Comments: This Laboratory Grown Diamond was

created by Chemical Vapor Deposition (CVD) growth

GRADING RESULTS

Measurements

Carat Weight 2.54 CARATS

Color Grade FANCY INTENSE GREEN
Clarity Grade VS 2

y Grade V

#### ADDITIONAL GRADING INFORMATION

Polish VERY GOOD

Symmetry **EXCELLENT** 

Fluorescence NONE Inscription(s) (G) LG623423278

Comments: This Laboratory Grown Diamond was created by Chemical Vapor Deposition (CVD) growth

Indications of post-growth treatment

Secondary color: Yellow