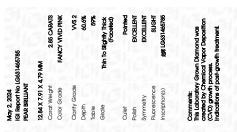

### LABORATORY GROWN DIAMOND REPORT

May 2, 2024

IGI Report Number LG631465785

Description LABORATORY GROWN DIAMOND

Shape and Cutting Style PEAR BRILLIANT

Measurements 12.84 X 7.91 X 4.79 MM

**GRADING RESULTS** 

Carat Weight 2.85 CARATS

Color Grade FANCY VIVID PINK

Clarity Grade VV\$ 2

## ADDITIONAL GRADING INFORMATION

Polish EXCELLENT

Symmetry **EXCELLENT** 

Fluorescence SLIGHT

Inscription(s) IGI LG631465785

Comments: This Laboratory Grown Diamond was created by Chemical Vapor Deposition (CVD) growth

process.

Indications of post-growth treatment.

© IGI 2020, International Gemological Institute

FD - 10 20

May 2, 2024

IGI Report Number LG631465785

Description LABORATORY GROWN DIAMOND

Shape and Cutting Style PEAR BRILLIANT

Measurements 12.84 X 7.91 X 4.79 MM

GRADING RESULTS

Carat Weight 2.85 CARATS

Color Grade FANCY VIVID PINK

Clarity Grade VVS 2

#### ADDITIONAL GRADING INFORMATION

Polish **EXCELLENT** 

Symmetry **EXCELLENT** 

Fluorescence SLIGHT Inscription(s) (G) LG631465785

Comments: This Laboratory Grown Diamond was created by Chemical Vapor Deposition (CVD) growth

Indications of post-growth treatment.