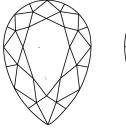

# **ELECTRONIC COPY**

### LABORATORY GROWN DIAMOND REPORT

May 2, 2024

IGI Report Number LG631465785

Description LABORATORY GROWN DIAMOND

Shape and Cutting Style PEAR BRILLIANT

Measurements 12.84 X 7.91 X 4.79 MM

**GRADING RESULTS** 

Carat Weight 2.85 CARATS

Color Grade FANCY VIVID PINK

Clarity Grade VV\$ 2

## ADDITIONAL GRADING INFORMATION

Polish EXCELLENT

Symmetry **EXCELLENT** 

Fluorescence SLIGHT

Inscription(s) IGI LG631465785

Comments: This Laboratory Grown Diamond was created by Chemical Vapor Deposition (CVD) growth

process.

Indications of post-growth treatment.

## LG631465785

Report verification at igi.org

### **PROPORTIONS**





Sample Image Used

#### **CLARITY CHARACTERISTICS**





### **KEY TO SYMBOLS**

Red symbols indicate internal characteristics. Green symbols indicate external characteristics.

### COLOR

| D E F                  | G H I J                        | Faint                     | Very Light | Light    |
|------------------------|--------------------------------|---------------------------|------------|----------|
| CLARITY                |                                |                           |            |          |
| IF                     | WS <sup>1 - 2</sup>            | VS <sup>1-2</sup>         | SI 1-2     | 1 1-3    |
| Internally<br>Flawless | Very Very<br>Slightly Included | Very<br>Slightly Included | Slightly   | Included |



© IGI 2020, International Gemological Institute

FD - 10 20





May 2, 2024

IGI Report Number LG631