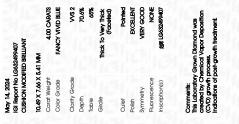

# PROPORTIONS

| May 14, 2024            |                            |
|-------------------------|----------------------------|
| IGI Report Number       | LG632499407                |
| Description             | LABORATORY GROWN DIAMOND   |
| Shape and Cutting Style | CUSHION MODIFIED BRILLIANT |
| Measurements            | 10.49 X 7.66 X 5.41 MM     |
| GRADING RESULTS         |                            |
| Carat Weight            | 4.00 CARATS                |

| Ũ             |                  |  |
|---------------|------------------|--|
| Color Grade   | FANCY VIVID BLUE |  |
| Clarity Grade | VVS 2            |  |
|               |                  |  |

## ADDITIONAL GRADING INFORMATION

| Polish         | EXCELLENT        |
|----------------|------------------|
| Symmetry       | VERY GOOD        |
| Fluorescence   | NONE             |
| Inscription(s) | 1651 LG632499407 |

Comments: This Laboratory Grown Diamond was created by Chemical Vapor Deposition (CVD) growth process. Indications of post-growth treatment.

LG632499407

Report verification at igi.org

#### DIAMOND REPORT

May 14, 2024

| IGI Report Number   | LG632499407                         |
|---------------------|-------------------------------------|
| Description         | LABORATORY GROWN DIAMOND            |
| Shape and Cutting S | Style CUSHION MODIFIED<br>BRILLIANT |
| Measurements        | 10.49 X 7.66 X 5.41 MM              |
| GRADING RESULTS     |                                     |
| Carat Weight        | 4.00 CARATS                         |
| Color Grade         | FANCY VIVID BLUE                    |
| Clarity Grade       | VVS 2                               |
|                     |                                     |

#### ADDITIONAL GRADING INFORMATION

| Polish                                                                                                | EXCELLENT                 |
|-------------------------------------------------------------------------------------------------------|---------------------------|
| Symmetry                                                                                              | VERY GOOD                 |
| Fluorescence                                                                                          | NONE                      |
| Inscription(s)                                                                                        | 1571 LG632499407          |
| Comments: This Laboratory of<br>created by Chemical Vapo<br>process.<br>Indications of post-growth tr | r Deposition (CVD) growth |