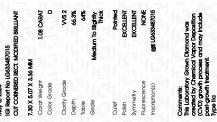

# LABORATORY GROWN DIAMOND REPORT

May 3, 2024

IGI Report Number LG633487015

Description LABORATORY GROWN DIAMOND

Shape and Cutting Style CUT CORNERED RECTANGULAR

MODIFIED BRILLIANT

Measurements 7.30 X 5.07 X 3.36 MM

**GRADING RESULTS** 

Carat Weight 1.08 CARAT

Color Grade D

Clarity Grade VVS 2

## ADDITIONAL GRADING INFORMATION

Polish EXCELLENT

Symmetry **EXCELLENT** 

Fluorescence NONE

Inscription(s) (3) LG633487015

Comments: This Laboratory Grown Diamond was created by Chemical Vapor Deposition (CVD) growth process and may include post-growth treatment.

May 3, 2024
IGI Report Number
Description LABORATO

LABORATORY GROWN DIAMOND

LG633487015

VVS 2

(G) LG633487015

CUT CORNERED RECTANGULAR MODIFIED

BRILLIANT
Measurements 7.30 X 5.07 X 3.36 MM

**GRADING RESULTS** 

Shape and Cutting Style

Carat Weight 1.08 CARAT
Color Grade D

Clarity Grade

#### ADDITIONAL GRADING INFORMATION

Polish EXCELLENT
Symmetry EXCELLENT
Fluorescence NONE

Comments: This Laboratory Grown Diamond was created by Chemical Vapor Deposition (CVD) growth process and may include post-growth treatment.