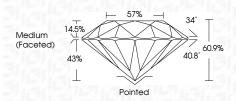

------------------------|--------------------------------|---------------------------|-------------------|----------|
| CLARITY                | 1.0                            |                           | SI <sup>1-2</sup> | . 1-3    |
| IF                     | WS 1-2                         | VS <sup>1-2</sup>         | V                 |          |
| Internally<br>Flawless | Very Very<br>Slightly Included | Very<br>Slightly Included | Slightly          | Included |



© IGI 2020, International Gemological Institute

FD - 10 20





May 27, 2024

IGI Report Number LG636495131

Description LABORATORY GROWN DIAMOND

Measurements 7.96 - 7.98 X 4.85 MM

ROUND BRILLIANT

**GRADING RESULTS** 

Shape and Cutting Style

Carat Weight 1.87 CARAT

Color Grade Clarity Grade VS 1

Cut Grade IDEAL



#### ADDITIONAL GRADING INFORMATION

Polish **EXCELLENT** 

**EXCELLENT** Symmetry Fluorescence NONE

Inscription(s) (6) LG636495131

Comments: HEARTS & ARROWS

This Laboratory Grown Diamond was created by Chemical Vapor Deposition (CVD) growth process.