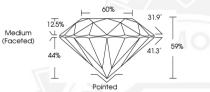

### **GRADING RESULTS**

| Carat Weight  | 0.46 CARAT       |
|---------------|------------------|
| Color Grade   | FANCY VIVID PINK |
| Clarity Grade | VVS 2            |
| Cut Grade     | EXCELLENT        |

### ADDITIONAL GRADING INFORMATION

| Polish         | VERY GOOD       |
|----------------|-----------------|
| Symmetry       | VERY GOOD       |
| Fluorescence   | SLIGHT          |
| Inscription(s) | (G) LG651467039 |