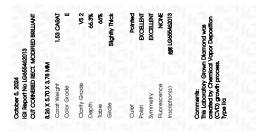

#### LABORATORY GROWN DIAMOND REPORT

| October 5, 2024                |                                                |  |
|--------------------------------|------------------------------------------------|--|
| IGI Report Number              | LG655462013                                    |  |
| Description                    | LABORATORY GROWN DIAMOND                       |  |
| Shape and Cutting Style        | CUT CORNERED RECTANGULAR<br>MODIFIED BRILLIANT |  |
| Measurements                   | 8.26 X 5.70 X 3.78 MM                          |  |
| GRADING RESULTS                |                                                |  |
| Carat Weight                   | 1.53 CARAT                                     |  |
| Color Grade                    | E                                              |  |
| Clarity Grade                  | VS 2                                           |  |
| ADDITIONAL GRADING INFORMATION |                                                |  |
| Polish                         | EXCELLENT                                      |  |

| Polish         | EXCELLENI       |
|----------------|-----------------|
| Symmetry       | EXCELLENT       |
| Fluorescence   | NONE            |
| Inscription(s) | (G1 LG655462013 |

Comments: This Laboratory Grown Diamond was created by Chemical Vapor Deposition (CVD) growth process. Type IIa

# October 5, 2024

| 0010001 0, 2024     |                                                         |
|---------------------|---------------------------------------------------------|
| IGI Report Number   | LG655462013                                             |
| Description         | LABORATORY GROWN DIAMOND                                |
| Shape and Cutting S | Style CUT CORNERED<br>RECTANGULAR MODIFIED<br>BRILLIANT |
| Measurements        | 8.26 X 5.70 X 3.78 MM                                   |
| GRADING RESULTS     |                                                         |
| Carat Weight        | 1.53 CARAT                                              |
| Color Grade         | 101 State Children                                      |
| Clarity Grade       | VS 2                                                    |
|                     |                                                         |
|                     |                                                         |
|                     |                                                         |
|                     |                                                         |
| 100 × T             |                                                         |
| Slightly 12.5%      |                                                         |
| Thick T             | 66.3%                                                   |
| 50%                 |                                                         |

#### ADDITIONAL GRADING INFORMATION

| Polish                                                                        | EXCELLENT       |
|-------------------------------------------------------------------------------|-----------------|
| Symmetry                                                                      | EXCELLENT       |
| Fluorescence                                                                  | NONE            |
| Inscription(s)                                                                | (G) LG655462013 |
| Comments: This Laboratory<br>created by Chemical Vapo<br>process.<br>Type IIa |                 |