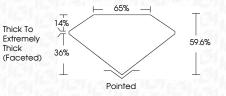

R**

| IF      | VVS <sup>1 - 2</sup> | VS <sup>1-2</sup> | SI 1-2 | 1 - 3 |
|---------|----------------------|-------------------|--------|-------|
| CLARITY |                      |                   |        |       |



© IGI 2020, International Gemological Institute

FD - 10 20



THIS DOCUMENT WAS PRODUCED WITH THE FOLLOWING SECURITY MEASURES: SPECIAL DOCUMENT PAPER, INK SCREENS, WATERMARK
BACKGROUND DESIGNS, HOLOGRAM AND OTHER SECURITY FEATURES NOT LISTED AND DO EXCRED DOCUMENT SECURITY INDUSTRY GUIDELINES.



October 19, 2024

IGI Report Number LG658494996

Description LABORATORY GROWN DIAMOND

Measurements 9.33 X 9.72 X 5.79 MM

HEART MODIFIED BRILLIANT

**GRADING RESULTS** 

Shape and Cutting Style

Carat Weight 4.12 CARATS

FANCY INTENSE YELLOW Color Grade

Clarity Grade VVS 2



#### ADDITIONAL GRADING INFORMATION

**EXCELLENT** Polish Symmetry

**EXCELLENT** NONE Fluorescence

(159) LG658494996 Inscription(s)

Comments: This Laboratory Grown Diamond was created by Chemical Vapor Deposition (CVD) growth process.