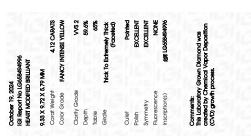

## LABORATORY GROWN DIAMOND REPORT

October 19, 2024

IGI Report Number LG658494996

Description LABORATORY GROWN DIAMOND

Shape and Cutting Style **HEART MODIFIED BRILLIANT** 

Measurements 9.33 X 9.72 X 5.79 MM

**GRADING RESULTS** 

process.

Carat Weight 4.12 CARATS

Color Grade **FANCY INTENSE YELLOW** 

Clarity Grade VVS 2

## ADDITIONAL GRADING INFORMATION

**EXCELLENT** Polish

**EXCELLENT** Symmetry

Fluorescence NONE

1/5/1 LG658494996 Inscription(s)

Comments: This Laboratory Grown Diamond was created by Chemical Vapor Deposition (CVD) growth

October 19, 2024

IGI Report Number LG658494996

Description LABORATORY GROWN DIAMOND

Measurements 9.33 X 9.72 X 5.79 MM

HEART MODIFIED BRILLIANT

**GRADING RESULTS** 

Shape and Cutting Style

Carat Weight 4.12 CARATS

FANCY INTENSE YELLOW Color Grade

Clarity Grade VVS 2

#### ADDITIONAL GRADING INFORMATION

**EXCELLENT** Polish Symmetry

**EXCELLENT** NONE Fluorescence

(159) LG658494996 Inscription(s)

Comments: This Laboratory Grown Diamond was created by Chemical Vapor Deposition (CVD) growth process.