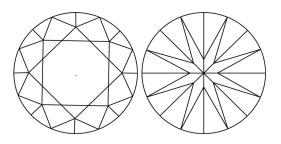

#### **KEY TO SYMBOLS**

Red symbols indicate internal characteristics. Green symbols indicate external characteristics.

Sample Image Used

### COLOR

| D E F                  | GHIJ                           | Faint                     | Very Light           | Light    |
|------------------------|--------------------------------|---------------------------|----------------------|----------|
|                        |                                |                           |                      | × V      |
| CLARITY                |                                |                           |                      |          |
| IF                     | VVS <sup>1-2</sup>             | VS <sup>1-2</sup>         | SI <sup>1-2</sup>    | 1-3      |
| Internally<br>Flawless | Very Very<br>Slightly Included | Very<br>Slightly Included | Slightly<br>Included | Included |
|                        |                                |                           |                      |          |