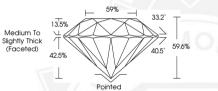

### GRADING RESULTS

| Carat Weight  | 0.56 CARAT       |
|---------------|------------------|
| Color Grade   | FANCY VIVID PINK |
| Clarity Grade | VS 1             |
| Cut Grade     | IDEAL            |

### ADDITIONAL GRADING INFORMATION

| Polish         | EXCELLENT   |
|----------------|-------------|
| Symmetry       | EXCELLENT   |
| Fluorescence   | SUGHT       |
| Inscription(s) | 16671444739 |

Comments: This Laboratory Grown Diamond was created by Chemical Vapor Deposition (CVD) growth process. Indications of post-arowth treatment.