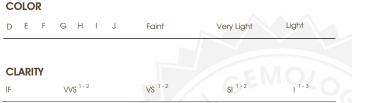

## **PROPORTIONS**

D

Sample Image Used

| D E F                  | G H I J                        | Faint                     | Very Light           | Light    |
|------------------------|--------------------------------|---------------------------|----------------------|----------|
| CLARITY                |                                |                           |                      |          |
| IF                     | VVS <sup>1 - 2</sup>           | VS <sup>1-2</sup>         | SI 1-2               | I 1-3    |
| Internally<br>Flawless | Very Very<br>Slightly Included | Very<br>Slightly Included | Slightly<br>Included | Included |