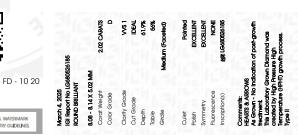

#### LABORATORY GROWN DIAMOND REPORT

March 4, 2025

IGI Report Number LG680526185

Description LABORATORY GROWN DIAMOND

Shape and Cutting Style ROUND BRILLIANT

Measurements 8.08 - 8.14 X 5.02 MM

**GRADING RESULTS** 

Carat Weight 2.02 CARATS

Color Grade

D

Clarity Grade VV\$ 1

Cut Grade IDEAL

#### ADDITIONAL GRADING INFORMATION

Polish EXCELLENT

Symmetry **EXCELLENT** 

Fluorescence NONE

Inscription(s) 131 LG680526185

Comments: HEARTS & ARROWS

As Grown - No indication of post-growth treatment. This Laboratory Grown Diamond was created by High Pressure High Temperature (HPHT) growth process. Type II

March 4, 2025

IGI Report Number LG680526185

Description LABORATORY GROWN DIAMOND

Shape and Cutting Style ROUND BRILLIANT

Measurements 8.08 - 8.14 X 5.02 MM

GRADING RESULTS

Carat Weight 2.02 CARATS

Color Grade D
Clarity Grade VV\$ 1

Cut Grade IDEAL

#### ADDITIONAL GRADING INFORMATION

Polish EXCELLENT
Symmetry EXCELLENT

Fluorescence NONE Inscription(s) (G) LG680526185

Comments: HEARTS & ARROWS

As Grown - No indication of post-growth treatment. This Laboratory Grown Diamond was created by High Pressure High Temperature (HPHT) growth process.

Type II