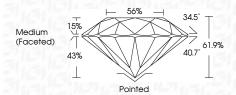

#### **PROPORTIONS**

Sample Image Used

Faint

VS 1 - 2

Slightly Included

Very Light

Slightly

Included

#### LABORATORY GROWN DIAMOND REPORT

March 4, 2025

IGI Report Number LG680526185

Description LABORATORY GROWN DIAMOND

Shape and Cutting Style ROUND BRILLIANT

Measurements 8.08 - 8.14 X 5.02 MM

**GRADING RESULTS** 

Carat Weight 2.02 CARATS

Color Grade

D

Clarity Grade VV\$ 1

Cut Grade IDEAL