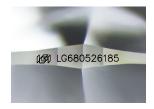

#### LABORATORY GROWN DIAMOND REPORT

March 4, 2025

IGI Report Number LG680526185

Description LABORATORY GROWN DIAMOND

Shape and Cutting Style ROUND BRILLIANT

Measurements 8.08 - 8.14 X 5.02 MM

**GRADING RESULTS** 

#### ADDITIONAL GRADING INFORMATION

Polish EXCELLENT

Symmetry **EXCELLENT** 

Fluorescence NONE

Inscription(s) 131 LG680526185

Comments: HEARTS & ARROWS

As Grown - No indication of post-growth treatment. This Laboratory Grown Diamond was created by High Pressure High Temperature (HPHT) growth process. Type II

### LG680526185

Report verification at igi.org