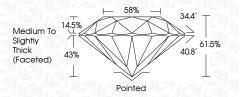

### **PROPORTIONS**

Sample Image Used

Faint

VS 1 - 2

Slightly Included

Very Light

Slightly

Included