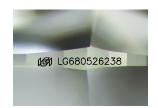

### LABORATORY GROWN DIAMOND REPORT

March 3, 2025

IGI Report Number LG680526238

Description LABORATORY GROWN DIAMOND

Shape and Cutting Style ROUND BRILLIANT

9.21 - 9.27 X 5.68 MM Measurements

**GRADING RESULTS** 

### ADDITIONAL GRADING INFORMATION

**EXCELLENT** Polish

Symmetry **EXCELLENT** 

NONE Fluorescence

Inscription(s) 1/5/1 LG680526238

Comments: HEARTS & ARROWS

As Grown - No indication of post-growth treatment. This Laboratory Grown Diamond was created by High Pressure High Temperature (HPHT) growth process. Type II

## LG680526238 Report verification at igi.org