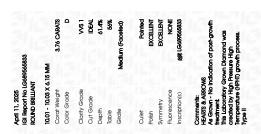

# LABORATORY GROWN DIAMOND REPORT

April 11, 2025

IGI Report Number LG689565833

Description LABORATORY GROWN DIAMOND

Shape and Cutting Style ROUND BRILLIANT

Measurements 10.01 - 10.03 X 6.15 MM

# **GRADING RESULTS**

Carat Weight 3.76 CARATS

Color Grade

D

Clarity Grade VV\$ 1

Cut Grade IDEAL

# ADDITIONAL GRADING INFORMATION

Polish EXCELLENT

Symmetry **EXCELLENT** 

Fluorescence NONE

Inscription(s) 131 LG689565833

Comments: HEARTS & ARROWS

As Grown - No indication of post-growth treatment. This Laboratory Grown Diamond was created by High Pressure High Temperature (HPHT) growth process. Type II

April 11, 2025

IGI Report Number LG689565833

Description LABORATORY GROWN DIAMOND

Shape and Cutting Style ROUND BRILLIANT

Measurements 10.01 - 10.03 X 6.15 MM

**GRADING RESULTS** 

Carat Weight 3.76 CARATS

IDEAL

Color Grade D
Clarity Grade VVS 1

Cut Grade

#### ADDITIONAL GRADING INFORMATION

Polish EXCELLENT
Symmetry EXCELLENT

Fluorescence NONE Inscription(s) IGN LG689565833

Comments: HEARTS & ARROWS

As Grown - No indication of post-growth treatment. This Laboratory Grown Diamond was created by High Pressure High Temperature (HPHT) growth process.

Type II