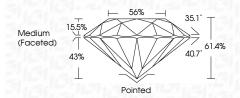

# **PROPORTIONS**

Sample Image Used

Faint

VS 1 - 2

Slightly Included

Very Light

Slightly

Included