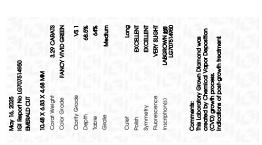

### LABORATORY GROWN DIAMOND REPORT

May 16, 2025

IGI Report Number LG707514950

Description LABORATORY GROWN DIAMOND

Shape and Cutting Style **EMERALD CUT** 

Measurements 10.48 X 6.83 X 4.68 MM

**GRADING RESULTS** 

Carat Weight 3.29 CARATS

Color Grade **FANCY VIVID GREEN** 

Clarity Grade VS 1

## ADDITIONAL GRADING INFORMATION

**EXCELLENT** Polish

**EXCELLENT** Symmetry

Fluorescence **VERY SLIGHT** 

LABGROWN 1/3/1 LG707514950 Inscription(s)

Comments: This Laboratory Grown Diamond was

created by Chemical Vapor Deposition (CVD) growth

Shape and Cutting Style

Carat Weight 3.29 CARATS

FANCY VIVID GREEN Color Grade

VS 1 Clarity Grade

#### ADDITIONAL GRADING INFORMATION

Polish **EXCELLENT EXCELLENT** Symmetry

Fluorescence VERY SLIGHT Inscription(s) LABGROWN (6) LG707514950

Comments: This Laboratory Grown Diamond was created by Chemical Vapor Deposition (CVD) growth process.