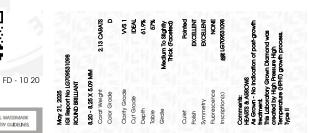

### LABORATORY GROWN DIAMOND REPORT

May 21, 2025

IGI Report Number LG709531098

Description LABORATORY GROWN DIAMOND

Shape and Cutting Style ROUND BRILLIANT

8.20 - 8.25 X 5.09 MM Measurements

**GRADING RESULTS** 

Carat Weight 2.13 CARATS

Color Grade

D

Clarity Grade VVS 1

Cut Grade **IDEAL** 

### ADDITIONAL GRADING INFORMATION

**EXCELLENT** Polish

Symmetry **EXCELLENT** 

NONE Fluorescence

1/到 LG709531098 Inscription(s)

Comments: HEARTS & ARROWS

As Grown - No indication of post-growth treatment. This Laboratory Grown Diamond was created by High Pressure High Temperature (HPHT) growth process.

Type II

## LG709531098

Report verification at igi.org

May 21, 2025

IGI Report Number LG709531098 Description LABORATORY GROWN DIAMOND

Shape and Cutting Style ROUND BRILLIANT

Measurements 8.20 - 8.25 X 5.09 MM

**GRADING RESULTS** 

Carat Weight 2.13 CARATS

Color Grade D Clarity Grade VVS 1

IDEAL

Cut Grade

#### ADDITIONAL GRADING INFORMATION

Polish **EXCELLENT EXCELLENT** Symmetry

Fluorescence NONE

Inscription(s) (例 LG709531098

Comments: HEARTS & ARROWS

As Grown - No indication of post-growth treatment. This Laboratory Grown Diamond was created by High Pressure High Temperature (HPHT) growth process.