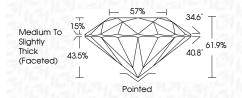

### **PROPORTIONS**

Sample Image Used

Faint

VS 1 - 2

Slightly Included

Very Light

Slightly

Included