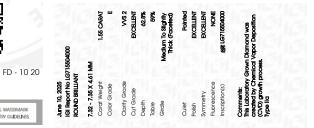

# June 10 2025

|                       | 00110 10, 2020          |
|-----------------------|-------------------------|
| LG715504000           | IGI Report Number       |
| ORATORY GROWN DIAMOND | Description LABC        |
| ROUND BRILLIANT       | Shape and Cutting Style |
| 7.32 - 7.35 X 4.61 MM | Measurements            |
|                       | GRADING RESULTS         |
| 1.55 CARAT            | Carat Weight            |
| E                     | Color Grade             |
| VVS 2                 | Clarity Grade           |
| EXCELLENT             | Cut Grade               |
|                       |                         |

#### ADDITIONAL GRADING INFORMATION

| Polish                                                                           | EXCELLENT       |
|----------------------------------------------------------------------------------|-----------------|
| Symmetry                                                                         | EXCELLENT       |
| Fluorescence                                                                     | NONE            |
| Inscription(s)                                                                   | (G) LG715504000 |
| Comments: This Laboratory G<br>created by Chemical Vapor<br>process.<br>Type IIa |                 |