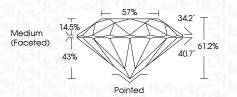

# **KEY TO SYMBOLS**

Red symbols indicate internal characteristics. Green symbols indicate external characteristics.



© IGI 2020, International Gemological Institute

FD - 10 20

Very Light

Slightly

Included

Included

COLOR

**CLARITY** 

Internally

Flawless

DEFGHIJ

WS 1 - 2

Very Very

Slightly Included

THIS DOCUMENT WAS PRODUCED WITH THE FOLLOWING SECURITY MEASURES: SPECIAL DOCUMENT PAPER, INK SCREENS, WATERMARK BACKGROUND DESIGNS, HOLOGRAM AND OTHER SECURITY FEATURES NOT LISTED AND DO EXCEED DOCUMENT SECURITY INDUSTRY GUIDELINES.



IGI Report Number LG718507192 Description LABORATORY GROWN DIAMOND

Shape and Cutting Style ROUND BRILLIANT

Measurements 8.14 - 8.22 X 5.00 MM

**GRADING RESULTS** 

Carat Weight 2.05 CARATS Color Grade D

Clarity Grade VVS 1

Cut Grade IDEAL



#### ADDITIONAL GRADING INFORMATION

Polish **EXCELLENT EXCELLENT** Symmetry

Fluorescence NONE

Inscription(s) (例 LG718507192

Comments: HEARTS & ARROWS

As Grown - No indication of post-growth treatment. This Laboratory Grown Diamond was created by High Pressure High Temperature (HPHT) growth process.

Type II